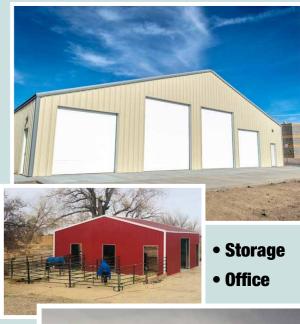

## Gable and Lean-To

The Gable style building offers a conventional roofline with the benefits of a breezeway that is functional, economical, and beautiful.

- Warehouses
- Commercial