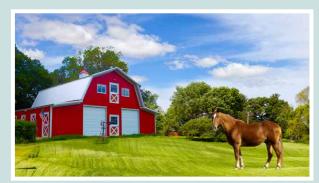

# American Barn

The American Barn style building, with its iconic raised center aisle, is a true American classic!

Simply the easiest solution to a customized, durable metal building to meet your space needs.