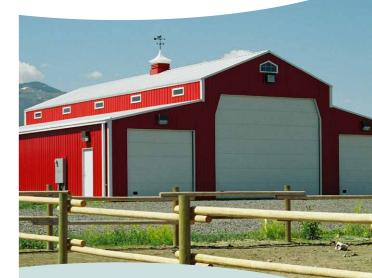

#### Gambrel

The Gambrel style building offers the classic beauty of metal barns from the past with the ease, functionality, and quality of today's modern construction.

- Barns
- RV Storage

- Living Spaces
  Retail
- - Full or partial mezzanines

• Cabins