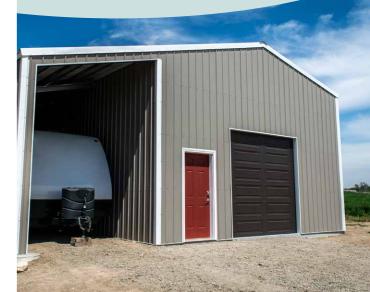

## Gable and Lean-To

The Gable style building offers a conventional roofline with the benefits of a breezeway that is functional, economical, and beautiful.

- Warehouses
- Commercial