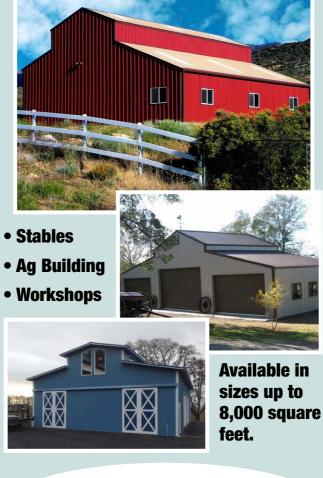

#### Gambrel

The Gambrel style building offers the classic beauty of metal barns from the past with the ease, functionality, and quality of today's modern construction.

- Barns
- RV Storage

- Living Spaces
  Retail
- - Full or partial mezzanines

• Cabins