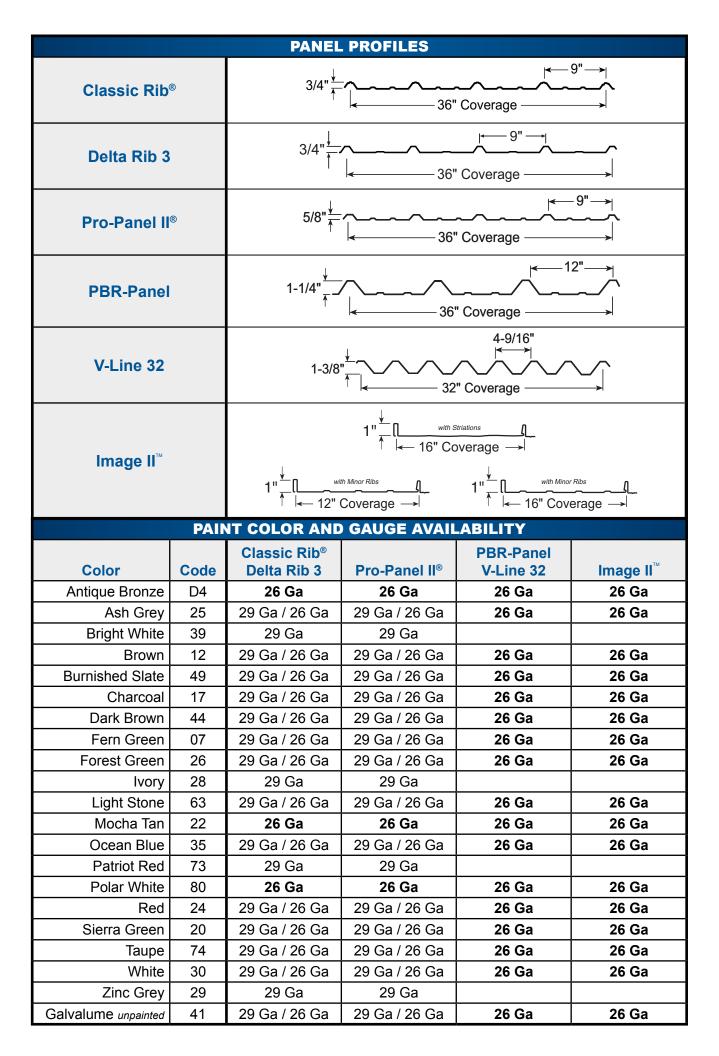

# Roof and Wall Colors Roof and Wall Colors





# MS COLORFAST45® PAINT SYSTEM

#### 29 & 26 GAUGE



#### MS Colorfast45® Paint System

### 29 GAUGE ONLY



## MS Colorfast45® Paint System

#### 26 GAUGE ONLY



MS(9R)/5-15

metalsales.us.com **Year Paint Warranty** 

metal sales

20213 84th Avenue South Kent, WA 98032 800.431.3470 Toll Free 253.872.5750 Phone 253.872.2008 Fax

Color selections are close representations but are limited by printing and viewing conditions. Actual samples are available upon request. For all specific warranty, application, installation, and technical information regarding these products contact your local sales representative.